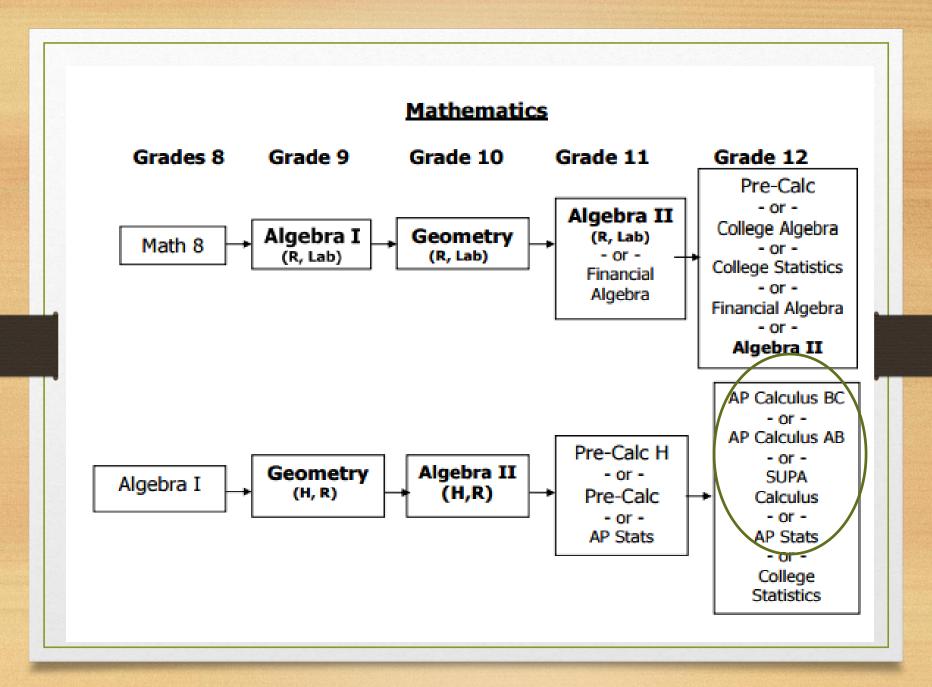

## Overview of Courses Available

Core Area Subjects: (Every Day For One Period)

- **English**
- Social Studies
- Science
- Math
- World Languages

## Special Area Subjects:

(Every Other Day All Year or Every Day for a Semester)

- Physical Education
- Health
- > Technology
- > Art

# **Acceleration Options**

Earth Science + Lab

Replaces Science 8 and includes a lab every other day

Algebra 1

Replaces Math 8

Studio Art

Replaces Art 8

All accelerated courses are credit bearing and will appear on your child's high school transcript.

## Integrated Algebra

- Placement determined when students enter grade 7
- Math 7 Accelerated is a pre-requisite

### **Earth Science**

- Currently enrolled in Math 7 Accelerated
- Quarter grades in Math 7 and Science 7

### Studio Art

Assessment to be administered to evaluate student's art skills